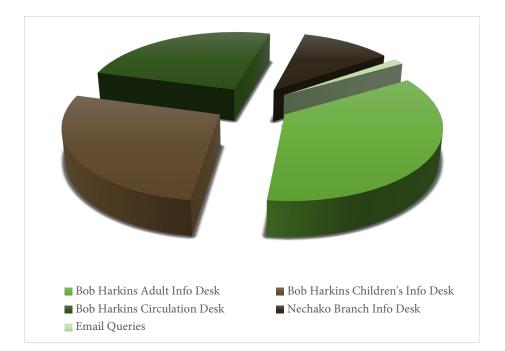

#### REFERENCE ENQUIRIES

Over 22,000
people attended
1215 program
events in 2015
- a participation
increase of 5%.

In 2015, library staff assisted customers with 73,817 reference inquiries; a 6% increase over the previous year.