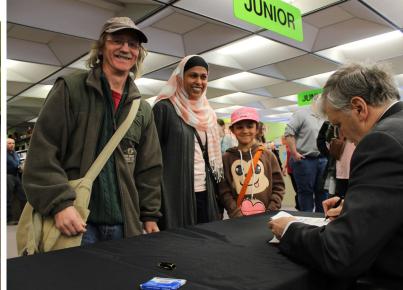

The Library was thrilled to host a book signing event with General Romeo Dallaire during his visit to Prince George for the Bob Ewert Memorial Dinner in April. Over 100 people waited patiently to meet the much respected Canadian author and hero.