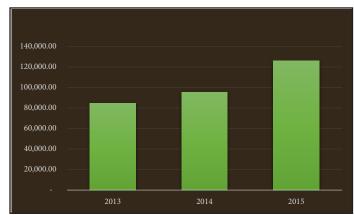

eak North, a Cariboo-Prince George all-candidates' debate was hosted in the Library, with over 200 people attending. Leading up to the election Elections Canada set up a booth

in the Library to assist with voter registration and information.

Several notable interior improvements to the Bob Harkins Branch were completed in 2015 including a new teen area, new magazine area, lounge seating on the 2nd floor and space for exam invigilation.

A partnership between the library and the Prince George Youth Custody Centre led to the launch of a creative writing program for incarcerated youth in October. The Teen Librarian continues to make regular visits to the PGYCC to work with youths on their writing projects.





## PUBLIC COMPUTER/WIRELESS SESSIONS 2011-2015

## DVD CIRCULATION 2013-2015





### By the Numbers

Circulation of materials in 2015 increased slightly by 1% to a total of 816,420.

Circulation of eBook, audiobook and downloadable music increased by 2% to a total of 60,800.

#### REFERENCE ENQUIRIES



Over 22,000
people attended
1215 program
events in 2015
- a participation
increase of 5%.

In 2015, library staff assisted customers with 73,817 reference inquiries; a 6% increase over the previous year.

3,100 residents registered for a new library card in 2015.

359,203 visits to the library were recorded in 2015 (based on 332 open days).

## **MISSION**

The Prince George Public Library connects people and ideas, inspiring the community to read, learn and discover

## **VISION**

To be at the heart of a community where everyone is welcome to explore and share. Our