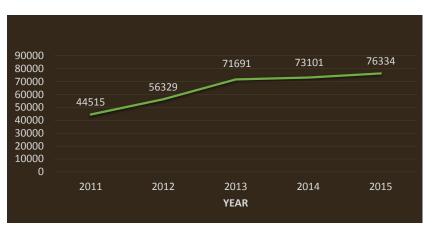

break North, a Cariboo-Prince George all-candidates' debate was hosted in the Library, with over 200 people attending. Leading up to the election Elections Canada set up a booth

in the Library to assist with voter registration and information.

Several notable interior improvements to the Bob Harkins Branch were completed in 2015 including a new teen area, new magazine area, lounge seating on the 2nd floor and space for exam invigilation.

A partnership between the library and the Prince George Youth Custody Centre led to the launch of a creative writing program for incarcerated youth in October. The Teen Librarian continues to make regular visits to the PGYCC to work with youths on their writing projects.





## PUBLIC COMPUTER/WIRELESS SESSIONS 2011-2015

## DVD CIRCULATION 2013-2015





### By the Numbers

Circulation of materials in 2015 increased slightly by 1% to a total of 816,420.

Circulation of eBook, audiobook and downloadable music increased by 2% to a total of 60,800.

#### REFERENCE ENQUIRIES



Over 22,000
people attended
1215 program
events in 2015
- a participation
increase of 5%.

In 2015, library staff assisted customers with 73,817 reference inquiries; a 6% increase over the previous year.

3,100 residents registered for a new library card in 2015.

359,203 visits to the library were recorded in 2015 (based on 332 open days).

## **MISSION**

The Prince George Public Library connects people and ideas, inspiring the community to read, learn and discover

## **VISION**

To be at the heart of a community where everyone is welcome to explore and share. Ou